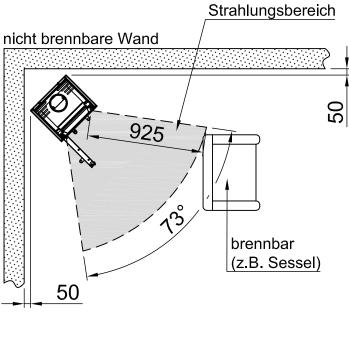

## Brandschutz LINEAR Module XS

**RLA** 

2019/12

lle Abbildungen und Zeichnungen sind urheberrechtlich geschützt. Verwertung oder Veröffentlichung, auch einzelner Details, nur mit unserer Genehmigung. Technische Änderungen und Irrümer vorbehalten.
Il representations and drawings are protected by applicable copyright laws. Utilisation or publication, including individual details, only with our written approval. Technical data subject to change. Errors and omission