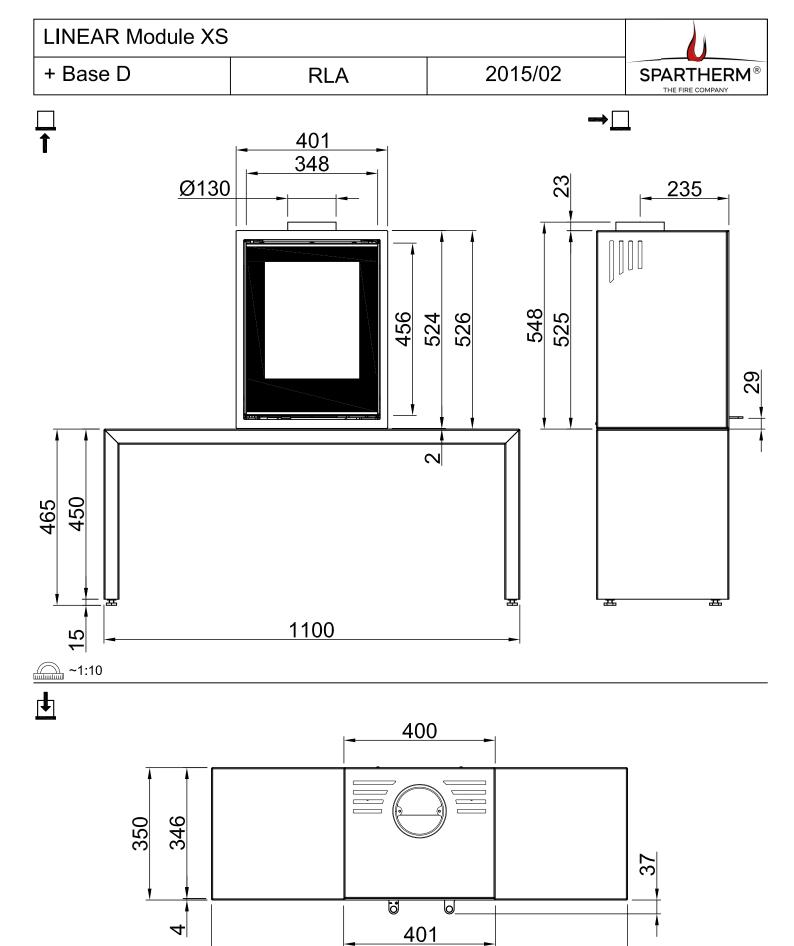

| LINEAR Module XS |     |                             |
|------------------|-----|-----------------------------|
|                  | RLA | SPARTHERM® THE FIRE COMPANY |

| Inhalt                    | Seite |
|---------------------------|-------|
| LINEAR Module XS          | 02    |
| LINEAR Module XS + Base A | 03    |
| LINEAR Module XS + Base B | 04    |
| LINEAR Module XS + Base C | 05    |
| LINEAR Module XS + Base D | 06    |
| Brandschutz               | 07    |

LINEAR Module XS 2015/02 RLA

~1:10

~1:10

\*option \*opzionale \*opcional