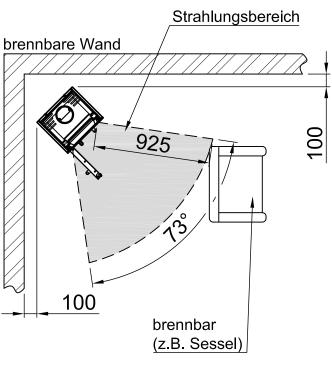

## Brandschutz LINEAR Module XS

**RLA** 

2019/12

lle Abbildungen und Zeichnungen sind urheberrechtlich geschützt. Verwertung oder Veröffentlichung, auch einzelner Details, nur mit unserer Genehmigung. Technische Änderungen und Irrümer vorbehalten.
Il representations and drawings are protected by applicable copyright laws. Utilisation or publication, including individual details, only with our written approval. Technical data subject to change. Errors and omission