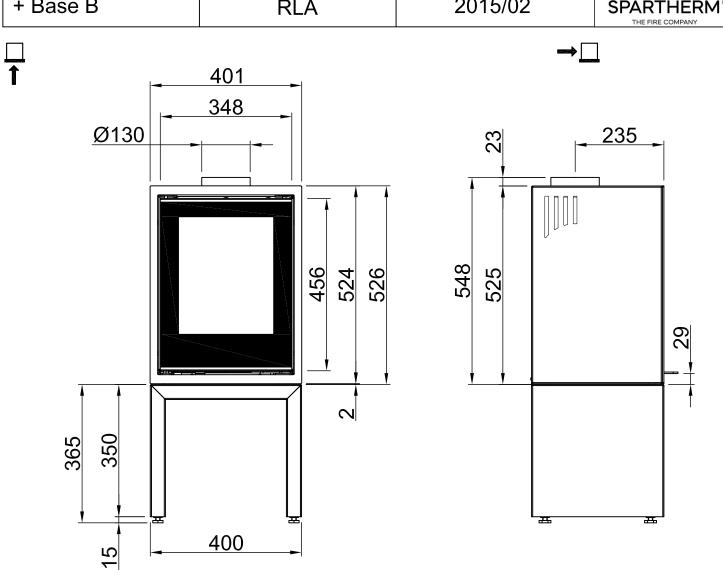

## LINEAR Module XS + Base B RLA 2015/02 SPARTHERM® THE FIRE COMPANY

~1:10

Alle Abbildungen und Zeichnungen sind uhreberrechtlich geschützt. Verwertung oder Veröffentlichung, auch einzelner Details, nur mit unserer Genehmigung, Technische Änderungen und Intümer vorbehalten, All representations and drawings are protected by applicable copyright laws. Utilisation or publication, including individual details, only with our written approvab. Technical data subject to change. Errors and omissions excepted,
Les illustrations et les dessins sont tous protégés par des droit d'auteur. Toute utilisation ou publication, y compris de détails individuels, nécessite notre autorisation. Sous réserve de modifications techniques et d'erret.