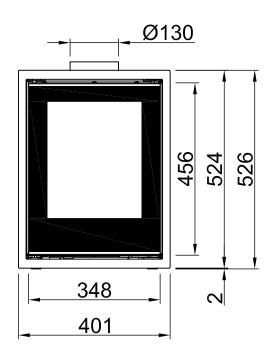

| LINEAR Module XS |     |                             |
|------------------|-----|-----------------------------|
|                  | RLA | SPARTHERM® THE FIRE COMPANY |

| Inhalt                    | Seite |
|---------------------------|-------|
| LINEAR Module XS          | 02    |
| LINEAR Module XS + Base A | 03    |
| LINEAR Module XS + Base B | 04    |
| LINEAR Module XS + Base C | 05    |
| LINEAR Module XS + Base D | 06    |
| Brandschutz               | 07    |

LINEAR Module XS 2015/02 RLA











~1:10







~1:10

\*option \*opzionale \*opcional

## LINEAR Module XS

+ Base A RLA 2015/02











~1:10







~1:10

\*option \*opzionale \*opcional

## LINEAR Module XS + Base B RLA 2015/02 SPARTHERM® THE FIRE COMPANY









~1:10

Alle Abbildungen und Zeichnungen sind uhreberrechtlich geschützt. Verwertung oder Veröffentlichung, auch einzelner Details, nur mit unserer Genehmigung, Technische Änderungen und Intümer vorbehalten, All representations and drawings are protected by applicable copyright laws. Utilisation or publication, including individual details, only with our written approvab. Technical data subject to change. Errors and omissions excepted,
Les illustrations et les dessins sont tous protégés par des droit d'auteur. Toute utilisation ou publication, y compris