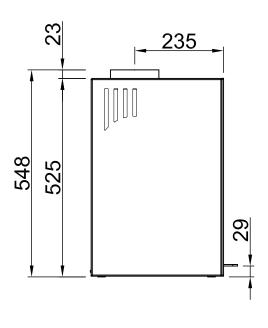

| LINEAR Module XS |     |                             |
|------------------|-----|-----------------------------|
|                  | RLA | SPARTHERM® THE FIRE COMPANY |

| Inhalt                    | Seite |
|---------------------------|-------|
| LINEAR Module XS          | 02    |
| LINEAR Module XS + Base A | 03    |
| LINEAR Module XS + Base B | 04    |
| LINEAR Module XS + Base C | 05    |
| LINEAR Module XS + Base D | 06    |
| Brandschutz               | 07    |

LINEAR Module XS 2015/02 RLA











~1:10







~1:10

\*option \*opzionale \*opcional

## LINEAR Module XS

+ Base A RLA 2015/02











~1:10







~1:10

\*option \*opzionale \*opcional

## LINEAR Module XS + Base B RLA 2015/02 SPARTHERM® THE FIRE COMPANY









~1:10

Alle Abbildungen und Zeichnungen sind uhreberrechtlich geschützt. Verwertung oder Veröffentlichung, auch einzelner Details, nur mit unserer Genehmigung, Technische Änderungen und Intümer vorbehalten, All representations and drawings are protected by applicable copyright laws. Utilisation or publication, including individual details, only with our written approvab. Technical data subject to change. Errors and omissions excepted,
Les illustrations et les dessins sont tous protégés par des droit d'auteur. Toute utilisation ou publication, y compris de