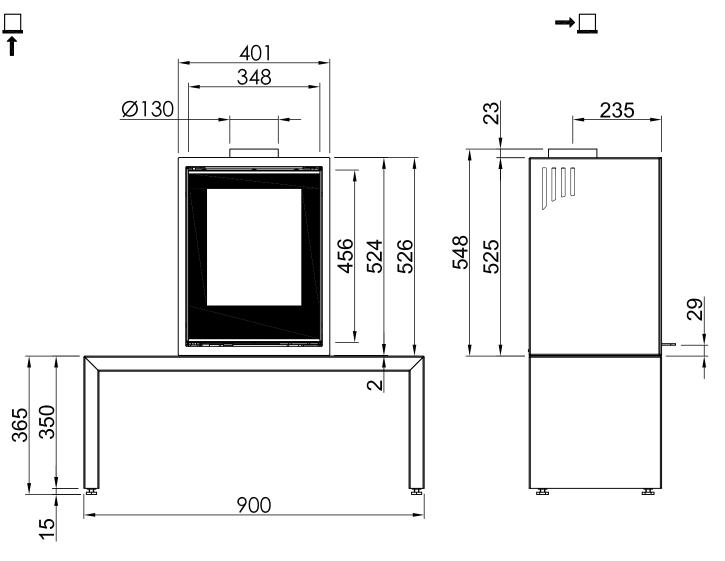

## LINEAR Module XS

+ Base A RLA 2015/02

~1:10

~1:10

\*option \*opzionale \*opcional