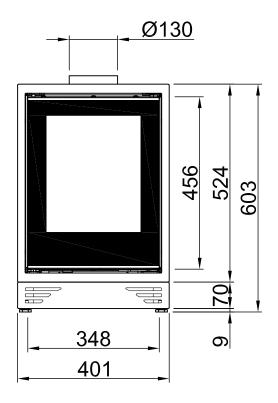

| LINEAR Module XS |     |                             |
|------------------|-----|-----------------------------|
|                  | RLA | SPARTHERM® THE FIRE COMPANY |

| Inhalt                    | Seite |
|---------------------------|-------|
| LINEAR Module XS          | 02    |
| LINEAR Module XS + Base A | 03    |
| LINEAR Module XS + Base B | 04    |
| LINEAR Module XS + Base C | 05    |
| LINEAR Module XS + Base D | 06    |
| Brandschutz               | 07    |

LINEAR Module XS 2015/02 RLA











~1:10







~1:10

\*option \*opzionale \*opcional

## LINEAR Module XS

+ Base A RLA 2015/02











~1:10







~1:10

\*option \*opzionale \*opcional

## LINEAR Module XS + Base B RLA 2015/02 SPARTHERM® THE FIRE COMPANY









~1:10

Alle Abbildungen und Zeichnungen sind uhreberrechtlich geschützt. Verwertung oder Veröffentlichung, auch einzelner Details, nur mit unserer Genehmigung, Technische Änderungen und Intümer vorbehalten, All representations and drawings are protected by applicable copyright laws. Utilisation or publication, including individual details, only with our written approvab. Technical data subject to change. Errors and omissions excepted,
Les illustrations et les dessins sont tous protégés par des droit d'auteur. Toute utilisation ou publication, y compris de détails individuels, nécessite notre autorisation. Sous réserve de modifications techniques et d'erret.