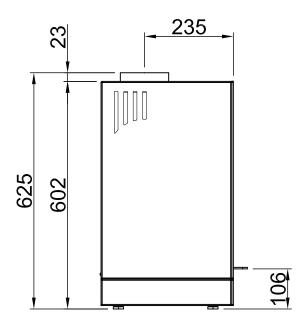

| LINEAR Module XS |     |                             |
|------------------|-----|-----------------------------|
|                  | RLA | SPARTHERM® THE FIRE COMPANY |

| Inhalt                    | Seite |
|---------------------------|-------|
| LINEAR Module XS          | 02    |
| LINEAR Module XS + Base A | 03    |
| LINEAR Module XS + Base B | 04    |
| LINEAR Module XS + Base C | 05    |
| LINEAR Module XS + Base D | 06    |
| Brandschutz               | 07    |

LINEAR Module XS 2015/02 RLA











~1:10







~1:10

\*option \*opzionale \*opcional

## LINEAR Module XS

+ Base A RLA 2015/02











~1:10







~1:10

\*option \*opzionale \*opcional

## LINEAR Module XS + Base B RLA 2015/02 SPARTHERM® THE FIRE COMPANY









~1:10

Alle Abbildungen und Zeichnungen sind uhreberrechtlich geschützt. Verwertung oder Veröffentlichung, auch einzelner Details, nur mit unserer Genehmigung, Technische Änderungen und Intümer vorbehalten, All representations and drawings are protected by applicable copyright laws. Utilisation or publication, including individual details, only with our written approvab. Technical data subject to change. Errors and omissions excepted,
Les illustrations et les dessins sont tous protégés par des droit d'auteur. Toute utilisation ou publication, y compris de détails individuels, nécessite notre autorisation. Sous réserve de modifications techniques et d'erret.