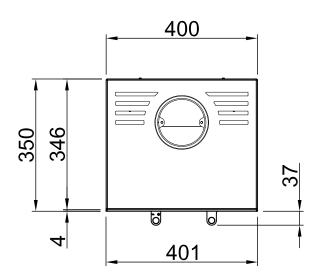

| LINEAR Module XS |     |                             |
|------------------|-----|-----------------------------|
|                  | RLA | SPARTHERM® THE FIRE COMPANY |

| Inhalt                    | Seite |
|---------------------------|-------|
| LINEAR Module XS          | 02    |
| LINEAR Module XS + Base A | 03    |
| LINEAR Module XS + Base B | 04    |
| LINEAR Module XS + Base C | 05    |
| LINEAR Module XS + Base D | 06    |
| Brandschutz               | 07    |

LINEAR Module XS 2015/02 RLA











~1:10







~1:10

\*option \*opzionale \*opcional

## LINEAR Module XS

+ Base A RLA 2015/02











~1:10







~1:10

\*option \*opzionale \*opcional

## LINEAR Module XS + Base B RLA 2015/02 SPARTHERM® THE FIRE COMPANY









~1:10

Alle Abbildungen und Zeichnungen sind uhreberrechtlich geschützt. Verwertung oder Veröffentlichung, auch einzelner Details, nur mit unserer Genehmigung, Technische Änderungen und Intümer vorbehalten, All representations and drawings are protected by applicable copyright laws. Utilisation or publication, including individual details, only with our written approvab. Technical data subject to change. Errors and omissions excepted,
Les illustrations et les dessins sont tous protégés par des droit d'auteur. Toute utilisation ou publication, y compris de détails individuels, nécessite notre autorisation. Sous réserve de modifications techniques et d'erret.

xcepted.

x