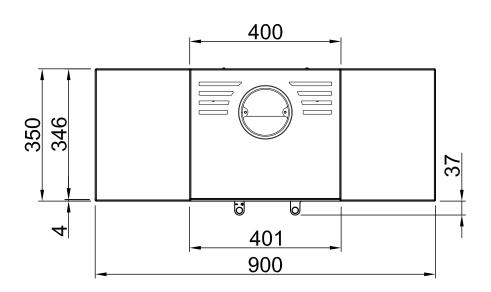

## LINEAR Module XS + Base B RLA 2015/02 SPARTHERM® THE FIRE COMPANY

~1:10

Alle Abbildungen und Zeichnungen sind uhreberrechtlich geschützt. Verwertung oder Veröffentlichung, auch einzelner Details, nur mit unserer Genehmigung, Technische Änderungen und Intümer vorbehalten, All representations and drawings are protected by applicable copyright laws. Utilisation or publication, including individual details, only with our written approvab. Technical data subject to change. Errors and omissions excepted,
Les illustrations et les dessins sont tous protégés par des droit d'auteur. Toute utilisation ou publication, y compris de détails individuels, nécessite notre autorisation. Sous réserve de modifications techniques et d'erret.