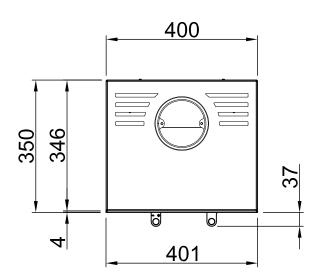

| LINEAR Module XS |     |                             |
|------------------|-----|-----------------------------|
|                  | RLA | SPARTHERM® THE FIRE COMPANY |

| Inhalt                    | Seite |
|---------------------------|-------|
| LINEAR Module XS          | 02    |
| LINEAR Module XS + Base A | 03    |
| LINEAR Module XS + Base B | 04    |
| LINEAR Module XS + Base C | 05    |
| LINEAR Module XS + Base D | 06    |
| Brandschutz               | 07    |

LINEAR Module XS 2015/02 RLA











~1:10







~1:10

\*option \*opzionale \*opcional

## LINEAR Module XS

+ Base A RLA 2015/02











~1:10







~1:10

\*option \*opzionale \*opcional

## LINEAR Module XS + Base B RLA 2015/02 SPARTHERM® THE FIRE COMPANY









~1:10

Alle Abbildungen und Zeichnungen sind uhreberrechtlich geschützt. Verwertung oder Veröffentlichung, auch einzelner Details, nur mit unserer Genehmigung, Technische Änderungen und Intümer vorbehalten, All representations and drawings are protected by applicable copyright laws. Utilisation or publication, including individual details, only with our written approvab. Technical data subject to change. Errors and omissions excepted,
Les illustrations et les dessins sont tous protégés par des droit d'auteur. Toute utilisation ou publication, y compris de détails individuels, nécessite notre autorisation. Sous réserve de modifications techniques et d'erret.

xcepted.

xcepte

uteret in a realizar informationes extrained by Care Subrisia Schrift (Section 1) and the section of the sectio