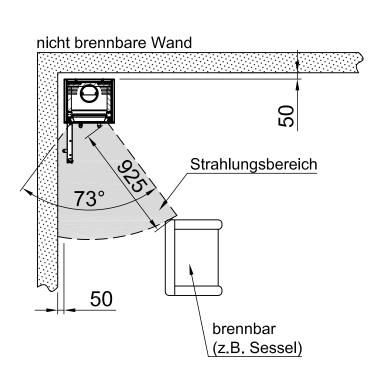

## Brandschutz LINEAR Module XS

**RLA** 

2019/12

lle Abbildungen und Zeichnungen sind urheberrechtlich geschützt. Verwertung oder Veröffentlichung, auch einzelner Details, nur mit unserer Genehmigung. Technische Änderungen und Irrümer vorbehalten.
Il representations and drawings are protected by applicable copyright laws. Utilisation or publication, including individual details, only with our written approval. Technical data subject to change. Errors and omission