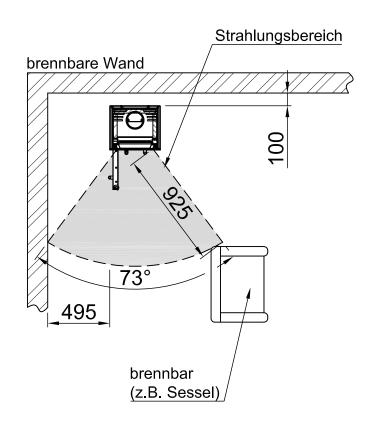

## Brandschutz LINEAR Module XS

**RLA** 

2019/12

lle Abbildungen und Zeichnungen sind urheberrechtlich geschützt. Verwertung oder Veröffentlichung, auch einzelner Details, nur mit unserer Genehmigung. Technische Änderungen und Irrümer vorbehalten.
Il representations and drawings are protected by applicable copyright laws. Utilisation or publication, including individual details, only with our written approval. Technical data subject to change. Errors and omission